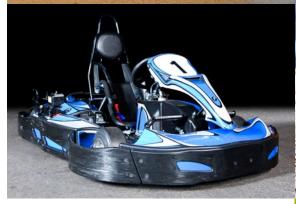

## Sports and recreation

Within the sector sports and recreation a lot of cables are needed. As in the automotive industry, all kinds of cables are used for the assembly of sailing boats, yachts, jet skis, karts and quads. Velda Cable Technics owes its expertise in the field of cables for various applications within the sector sports and recreation to many years of experience and R&D in the automotive industry. As a result, we have developed a wide range of standard products that are always available in stock.