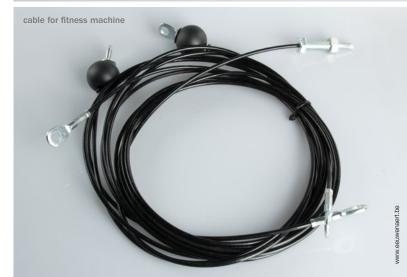

## Sports and recreation

Within the sector sports and recreation a lot of cables are needed. As in the automotive industry, all kinds of cables are used for the assembly of sailing boats, yachts, jet skis, karts and quads. Velda Cable Technics owes its expertise in the field of cables for various applications within the sector sports and recreation to many years of experience and R&D in the automotive industry. As a result, we have developed a wide range of standard products that are always available in stock.

The sector sports and recreation also includes cables to tighten sports nets, parachutes, cables for suspension bridges and every other application imaginable. Whether it is about rigging up the sails of a sailing boat or pulling up a glider, Velda Cable Technics has the knowhow to develop the most appropriate cables.