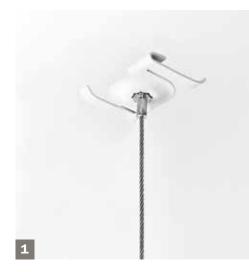

## **Velda Twister**

Thanks to our broad experience, we have released another brand product, next to the Velda Looper $^{\text{\tiny{TM}}}$ , which makes it easy to hang up signs quickly on a false ceiling: the Velda Twister.

## Use

The Velda Twister is mainly used for signs in industrial buildings as the Twister is the ideal solution to hang up signal boxes, pictograms, prices, all sorts of information ... easily and quickly on false ceilings.