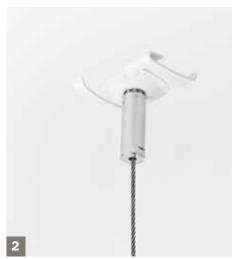

There are 2 types:

1 The cable and the Velda Twister are one assembled part.

The cable is assembled on a brass nickle-plated connector with inner thread, which needs to be screwed on a thread, before attaching on the Velda Twister.

Both types of Velda Twister exist in a white and a black version. Standard lengths are available, special lengths on request.