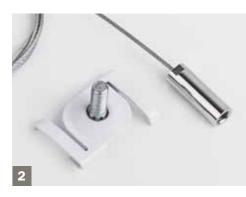

There are 2 types:

1 The cable and the Velda Twister are one assembled part.

The cable is assembled on a brass nickle-plated connector with inner thread, which needs to be screwed on a thread, before attaching on the Velda Twister.