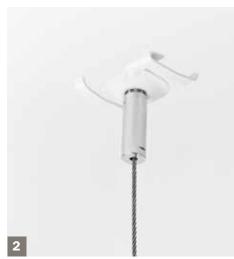

There are 2 types:

1 The cable and the Velda Twister are one assembled part.

The cable is assembled on a brass nickle-plated connector with inner thread, which needs to be screwed on a thread, before attaching on the Velda Twister.

Both types of Velda Twister exist in a white and a black version. Standard lengths are available, special lengths on request.