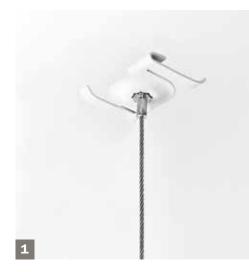

## **Velda Twister**

Thanks to our broad experience, we have released another brand product, next to the Velda Quick Suspension system, which makes it easy to hang up signs quickly on a false ceiling: the Velda Twister.

## Use

The Velda Twister is mainly used for signs in industrial buildings as the Twister is the ideal solution to hang up signal boxes, pictograms, prices, all sorts of information ... easily and quickly on false ceilings.