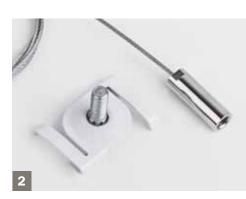

There are 2 types:

1 The cable and the Velda Twister are one assembled part.

The cable is assembled on a brass nickle-plated connector with inner thread, which needs to be screwed on a thread, before attaching on the Velda Twister.

Both types of Velda Twister exist in a white and a black version. Standard lengths are available, special lengths on request.