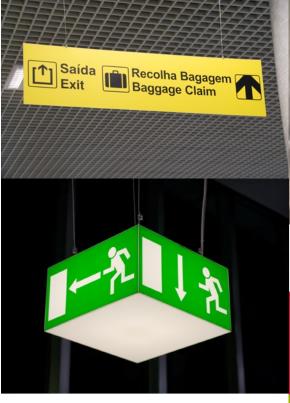

# Suspension systems for Signalisation and promotion boards

For the suspension of signalisation boards, Velda Cable Technics closely works together with board signalisation companies. Because this kind of businesses prefers to offer a total package, it delivers a complete signalisation system to its customers, including our custommade and assembled suspension systems. The same heading also includes the suspension systems for promotion boards for shops and shopping centres.