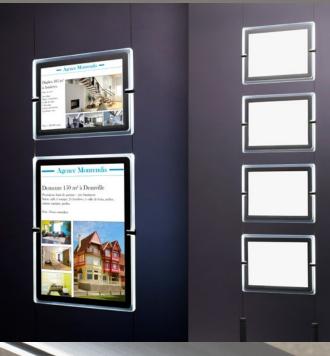

Large chain stores, supermarkets, banks, fast food chains, real estate agencies and department stores across Europe show off colourful promotion signs and neon lights with the qualitative Velda custom suspension systems.