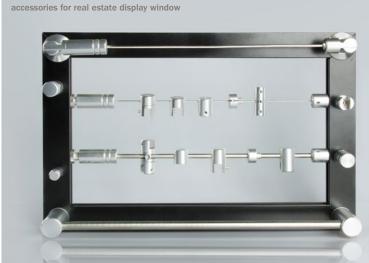

# Suspension systems for Signalisation and promotion boards

For the suspension of signalisation boards, Velda Cable Technics closely works together with board signalisation companies. Because this kind of businesses prefers to offer a total package, it delivers a complete signalisation system to its customers, including our custommade and assembled suspension systems. The same heading also includes the suspension systems for promotion boards for shops and shopping centres.

Large chain stores, supermarkets, banks, fast food chains, real estate agencies and department stores across Europe show off colourful promotion signs and neon lights with the qualitative Velda custom suspension systems.