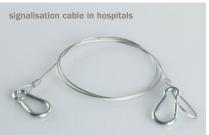

# Suspension systems for Signalisation and promotion boards

For the suspension of signalisation boards, Velda Cable Technics closely works together with board signalisation companies. Because this kind of businesses prefers to offer a total package, it delivers a complete signalisation system to its customers, including our custommade and assembled suspension systems. The same heading also includes the suspension systems for promotion boards for shops and shopping centres.

Large chain stores, supermarkets, banks, fast food chains, real estate agencies and department stores across Europe show off colourful promotion signs and neon lights with the qualitative Velda custom suspension systems.