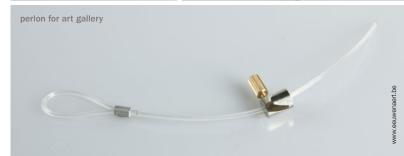

# Suspension systems for Signalisation and promotion boards

For the suspension of signalisation boards, Velda Cable Technics closely works together with board signalisation companies. Because this kind of businesses prefers to offer a total package, it delivers a complete signalisation system to its customers, including our custommade and assembled suspension systems. The same heading also includes the suspension systems for promotion boards for shops and shopping centres.

Large chain stores, supermarkets, banks, fast food chains, real estate agencies and department stores across Europe show off colourful promotion signs and neon lights with the qualitative Velda custom suspension systems.