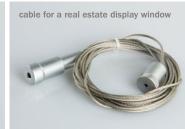

# Suspension systems for Signalisation and promotion boards

For the suspension of signalisation boards, Velda Cable Technics closely works together with board signalisation companies. Because this kind of businesses prefers to offer a total package, it delivers a complete signalisation system to its customers, including our custommade and assembled suspension systems. The same heading also includes the suspension systems for promotion boards for shops and shopping centres.

Large chain stores, supermarkets, banks, fast food chains, real estate agencies and department stores across Europe show off colourful promotion signs and neon lights with the qualitative Velda custom suspension systems.