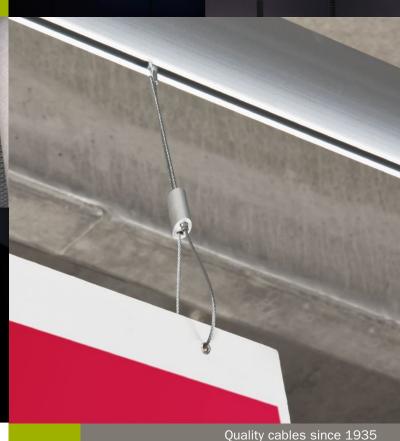

# Suspension systems for Signalisation and promotion boards

For the suspension of signalisation boards, Velda Cable Technics closely works together with board signalisation companies. Because this kind of businesses prefers to offer a total package, it delivers a complete signalisation system to its customers, including our custommade and assembled suspension systems. The same heading also includes the suspension systems for promotion boards for shops and shopping centres.

Large chain stores, supermarkets, banks, fast food chains, real estate agencies and department stores across Europe show off colourful promotion signs and neon lights with the qualitative Velda custom suspension systems.